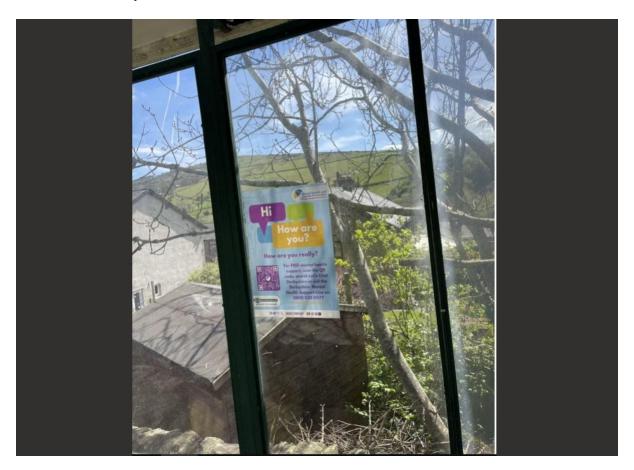

I've attached photos of the messaging and what it looks like so far.

As we reach out to other areas, would you be able to put us in touch with your local parish contact for this for this permission.

So far, we've got support from the mentions as well as Eckington Parish, South Derbyshire, Chesterfield, and Bolsover. I've attached a photo of the graphics, and at the moment, it's got the NED logo on for continuity, but I'm happy to put the parish logo on.

## How are

## How are you really?

For FREE mental health support, scan the QR code, search Let's Chat Derbyshire or call the **Derbyshire Mental Health Support Line on** 0800 028 0077 **#LetsChatDerbyshire** 