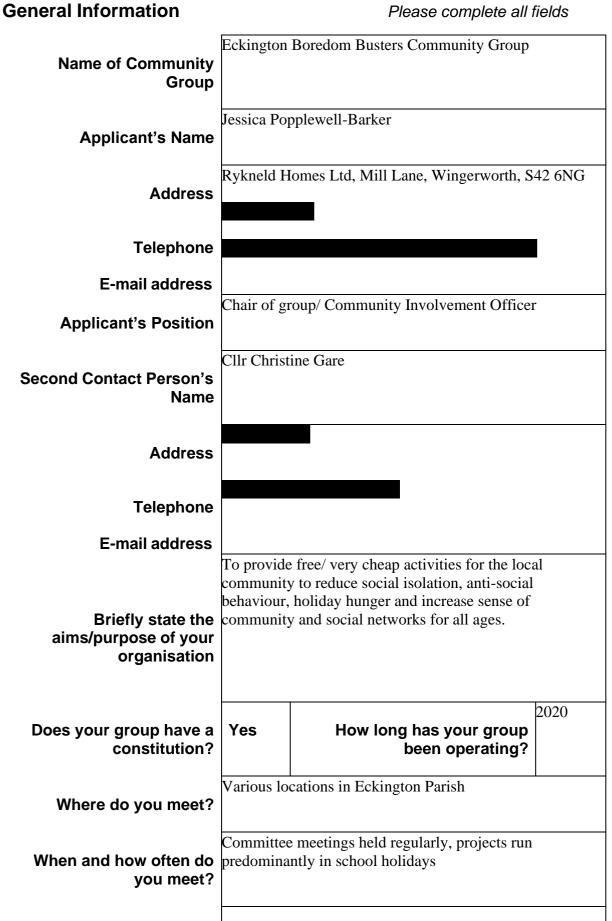

## Please complete all fields

| Who can join your group?                                                                                                                                                 | Anyone living in the Eckington Parish                                                                                                                                                                                                                                                                                  |                                                                                                   |           |
|------------------------------------------------------------------------------------------------------------------------------------------------------------------------